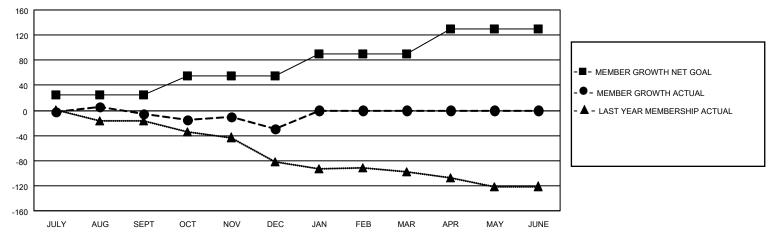

## GOALS AND ACTUAL MEMBERS CUMULATIVE

| DROPPED CLUBS: 1 |     | 29 CLUBS OF 90 ADDED 1 OR<br>MORE NEW MEMBERS | GENDER DISTRIBUTION             |                                |  |
|------------------|-----|-----------------------------------------------|---------------------------------|--------------------------------|--|
|                  |     | MORE NEW MEMBERS                              | MALE<br>FEMALE                  | 1,005 (61.88%)<br>619 (38.12%) |  |
| DROPPED MEMBERS  |     |                                               | NON BINARY PREFER NOT TO ANSWER | 0 (0.00%)<br>0 (0.00%)         |  |
| DECEASED         | 15  |                                               | THE ENTITY TO ANOWER            | 0 (0.0070)                     |  |
| CLUB CANCELLED   | 0   | CLICK HERE FOR CUMULATIVE                     | TOTAL FAMILY UNIT MEMBERS       | 327                            |  |
| OTHER            | 104 | MEMBERSHIP DATA                               |                                 |                                |  |
| TOTAL            | 119 |                                               | FAMILY MEMBERS PAYING HAI       | LF DUES 165                    |  |